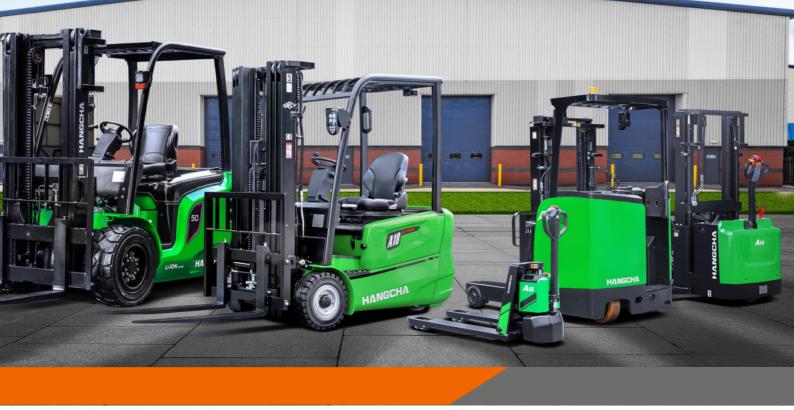

**BENDIECO** 

- -Delivery from 16 weeks
- -Varied specifications
- -Demo's available
- -5 year battery
- warranty
- -5 years machine warranty

**BRAND NEW** 

Unlock the full potential of your warehouse operations with our diverse range of cutting-edge equipment at Forklift Services UK. From reach trucks and order pickers all the way to VNA's, we've got your vertical storage needs covered. Maneuverability is key, and our selection includes pallet trucks and stacker trucks designed to handle various load capacities with ease. Experience unparalleled flexibility with our innovative 4-way machines, ensuring seamless material handling in confined spaces. But that's not all – our comprehensive inventory extends to every warehouse essential, providing you with a one-stop solution for all your material handling needs.

### New machines to suit your application

At Forklift Services UK, we pride ourselves on offering a comprehensive selection, featuring top manufacturers and a variety of power options. Whether you prefer new lithium-ion technology or you prefer to stay with gas or diesel, we have the perfect solution for your business. Our inventory extends beyond the conventional, encompassing reach trucks, articulated forklifts, and innovative 4-way machines, providing unparalleled flexibility in handling diverse materials.