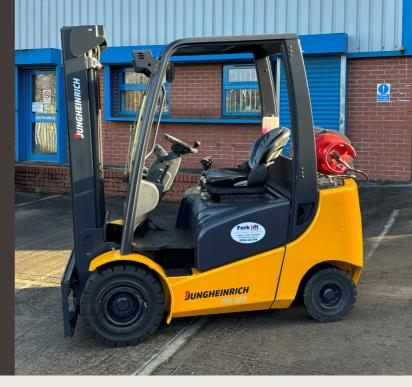

#### **SALES**

We offer new and refurbished forklift trucks of all makes and models to be able to find the most suitable machines for your requirements.

### New machines to suit your application

At Forklift Services UK, we pride ourselves on offering a comprehensive selection, featuring top manufacturers and a variety of power options. Whether you prefer new lithium-ion technology or you prefer to stay with gas or diesel, we have the perfect solution for your business. Our inventory extends beyond the conventional, encompassing reach trucks, articulated forklifts, and innovative 4-way machines, providing unparalleled flexibility in handling diverse materials.