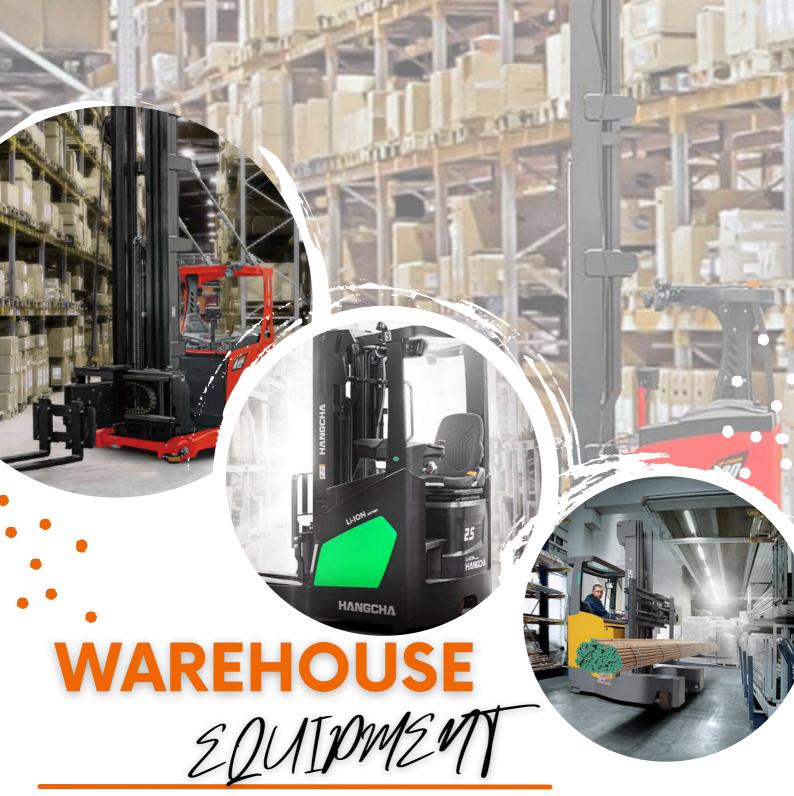

**BENDIECO** 

- -Delivery from 16 weeks
- -Varied specifications
- -Demo's available
- -5 year battery
- warranty
- -5 years machine warranty

**BRAND NEW** 

Unlock the full potential of your warehouse operations with our diverse range of cutting-edge equipment at Forklift Services UK. From reach trucks and order pickers all the way to VNA's, we've got your vertical storage needs covered. Maneuverability is key, and our selection includes pallet trucks and stacker trucks designed to handle various load capacities with ease. Experience unparalleled flexibility with our innovative 4-way machines, ensuring seamless material handling in confined spaces. But that's not all – our comprehensive inventory extends to every warehouse essential, providing you with a one-stop solution for all your material handling needs.