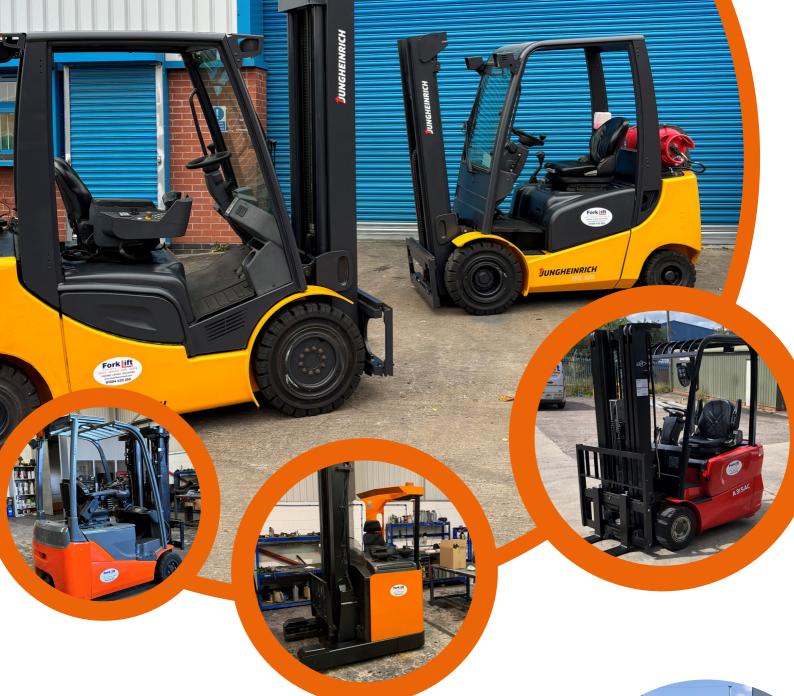

### Large stock of refurbished machines

Our meticulous refurbishment process ensures each forklift undergoes a comprehensive evaluation so we're satisfied with the product we deliver. With faulty parts being replaced, a new paint job throughout and a full service, you can be confident you're receiving a reliable machine,. All of this along with our machine and battery warranties, you can be confident in the machines we offer.

### New machines to suit your application

At Forklift Services UK, we pride ourselves on offering a comprehensive selection, featuring top manufacturers and a variety of power options. Whether you prefer new lithium-ion technology or you prefer to stay with gas or diesel, we have the perfect solution for your business. Our inventory extends beyond the conventional, encompassing reach trucks, articulated forklifts, and innovative 4-way machines, providing unparalleled flexibility in handling diverse materials.