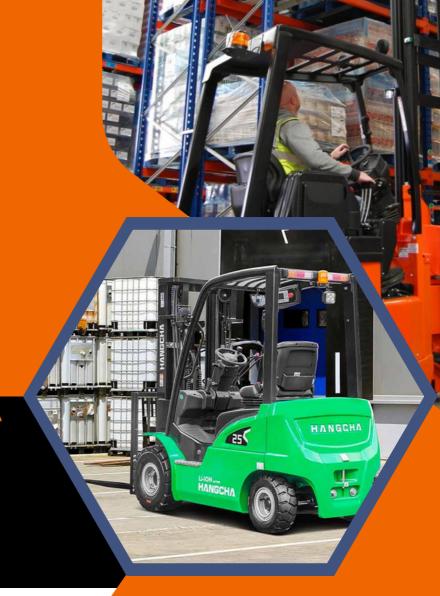

### LITHIUM-IOM

### **LIGHT DUTY FORKLIFT**

- 1.3 3.5t capacity.
- For light duty applications.
- Built-in charger; plug in to a domestic mains socket!
- 3 or 4 wheel models available.
- Can be 100% charged in 4 hours.
- Overall running time 3.5 hours.

### LPG/ DIESEL REPLACEMENT

- 2 -3.8t capacity.
- Replaces IC trucks used outside.
- High IP water protection rating.
- Durable 4 wheel chassis.
- Comparable performance to an LPG/Diesel.
- Fast charging; 100% charged in 2 hours.
- Overall running time 8-10-hours.

### **WAREHOUSE COUNTER-BALANCE**

- 1.3 -5t capacity.
- Travel speeds of up to 19km/h.
- Spacious and ergonomic operator compartment.
- 3 or 4 wheel models available.
- Fast charging; 100% charged within 2 hours.
- Overall running time 8-10 hours.

#### HIGH VOLTAGE QUICK CHARGING

- This 2.0 16.0t 4 wheel series suited to high intensity applications, paving the way to replace internal combustion forklifts.
- Super Fast charging; 100% charged in 1 Hour.
- Overall running time 12 Hours.
- Save up to 90% of the overall service cycle cost
- •IPX4 exterior and IP67 water protection for outdoor use.